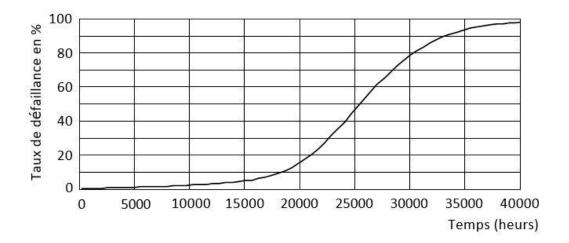

|  |
| Operating Temperature                            | -20 to +50 °C                                    |  |
|                                                  | -20 to +50 °C<br>-40 to +65 °C                   |  |
| Operating Temperature                            |                                                  |  |
| Operating Temperature Storage Temperature        |                                                  |  |



## Led Tube T8

### **Dimensional Diagram**



| Product          | L       | D     |
|------------------|---------|-------|
| Led tube T8 12 W | 600 mm  | 26 mm |
| Led tube T8 24 W | 1200 mm | 26 mm |
| Led tube T8 30 W | 1200 mm | 26 mm |
| Led tube T8 40 W | 1200 mm | 26 mm |
| Led tube T8 50 W | 1200 mm | 26 mm |

### Lifespan