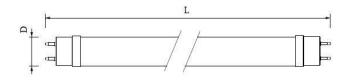

### **Dimensional Diagram**

| Product          | L       | D     |
|------------------|---------|-------|
| Led tube T8 12 W | 600 mm  | 26 mm |
| Led tube T8 24 W | 1200 mm | 26 mm |
| Led tube T8 30 W | 1200 mm | 26 mm |
| Led tube T8 40 W | 1200 mm | 26 mm |
| Led tube T8 50 W | 1200 mm | 26 mm |