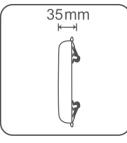

characteristics    |                      |
| Input voltage                 | 220 – 240 V          |
| Input Frequency               | 50 Hz                |
| Power Consumption             | 10 W                 |
| Power factor                  | ≥ 0.5                |
| Temperature                   |                      |
| Operating Temperature         | -20 to +40 °C        |
| Standards and recommendations |                      |
| Energy class                  | A+                   |
| Logistics data                |                      |
| Package Dimensions            | 95 x 38 x 103 mm     |
| Pieces per carton             | 60                   |
|                               |                      |



## Recessed Square 3D Led Panel 10 W

## **Dimensional Diagram**







### **Photometric curve**