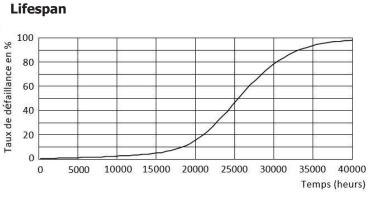

#### **Product Data**

| Product Data                  |                      |
|-------------------------------|----------------------|
| General characteristics       |                      |
| Type: Led                     | SMD                  |
| Lifespan                      | 25,000 hrs           |
| Switching cycle               | X 12500              |
| Dimmable                      | No                   |
| Photometry and calorimetry    |                      |
| Beam Emission Angle           | 120°                 |
| Luminous flux                 | 1050 lm              |
| Luminous efficiency           | 105 lm/W             |
| Correlated Color Temperature  | 3000 / 4000 / 8000 K |
| Color rendering index         | 80                   |
| Electrical characteristics    |                      |
| Input voltage                 | 220 – 240 V          |
| Input Frequency               | 50 Hz                |
| Power Consumption             | 10 W                 |
| Power factor                  | ≥ 0.5                |
| Temperature                   |                      |
| Operating Temperature         | -20 to +40 °C        |
| Standards and recommendations |                      |
| Energy class                  | A+                   |
| Logistics data                |                      |
| Package Dimensions            | 95 x 38 x 103 mm     |
| Pieces per carton             | 60                   |
|                               |                      |