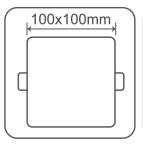

al characteristics    |                      |
| Input voltage                 | 220 – 240 V          |
| Input Frequency               | 50 Hz                |
| Power Consumption             | 10 W                 |
| Power factor                  | ≥ 0.5                |
| Temperature                   |                      |
| Operating Temperature         | -20 to +40 °C        |
| Standards and recommendations |                      |
| Energy class                  | A+                   |
| Logistics data                |                      |
| Package Dimensions            | 95 x 38 x 103 mm     |
| Pieces per carton             | 60                   |
|                               |                      |



## Recessed Square 3D Led Panel 10 W

## **Dimensional Diagram**







### **Photometric curve**