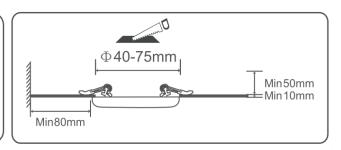

haracteristics    |                      |
| Input voltage                 | 220 – 240 V          |
| Input Frequency               | 50 Hz                |
| Power Consumption             | 10 W                 |
| Power factor                  | ≥ 0.5                |
| Temperature                   |                      |
| Operating Temperature         | -20 to +40 °C        |
| Standards and recommendations |                      |
| Energy class                  | A+                   |
| Logistics data                |                      |
| Package Dimensions            | 95 x 38 x 103 mm     |
| Pieces per carton             | 60                   |
|                               |                      |



## Recessed Square 3D Led Panel 10 W

## **Dimensional Diagram**







### **Photometric curve**