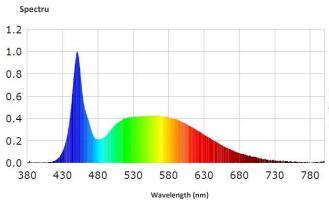

|
| Input voltage                 | 220 – 240 V          |
| Input Frequency               | 50 Hz                |
| Power Consumption             | 10 W                 |
| Power factor                  | ≥ 0.5                |
| Temperature                   |                      |
| Operating Temperature         | -20 to +40 °C        |
| Standards and recommendations |                      |
| Energy class                  | A+                   |
| Logistics data                |                      |
| Package Dimensions            | 95 x 38 x 103 mm     |
| Pieces per carton             | 60                   |
|                               |                      |



## Recessed Square 3D Led Panel 10 W

## **Dimensional Diagram**







### **Photometric curve**