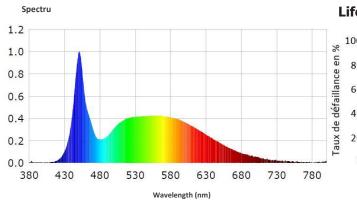

|
| Input voltage                 | 220 – 240 V          |
| Input Frequency               | 50 Hz                |
| Power Consumption             | 10 W                 |
| Power factor                  | ≥ 0.5                |
| Temperature                   |                      |
| Operating Temperature         | -20 to +40 °C        |
| Standards and recommendations |                      |
| Energy class                  | A+                   |
| Logistics data                |                      |
| Package Dimensions            | 95 x 38 x 103 mm     |
| Pieces per carton             | 60                   |
| -                             |                      |



## Recessed Round 3D Led Panel 10 W

### **Dimensional Diagram**







#### **Photometric curve**