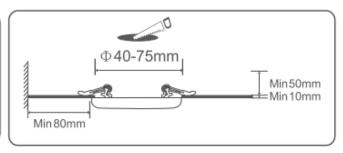

haracteristics    |                      |
| Input voltage                 | 220 – 240 V          |
| Input Frequency               | 50 Hz                |
| Power Consumption             | 10 W                 |
| Power factor                  | ≥ 0.5                |
| Temperature                   |                      |
| Operating Temperature         | -20 to +40 °C        |
| Standards and recommendations |                      |
| Energy class                  | A+                   |
| Logistics data                |                      |
| Package Dimensions            | 95 x 38 x 103 mm     |
| Pieces per carton             | 60                   |
| -                             |                      |



## Recessed Round 3D Led Panel 10 W

### **Dimensional Diagram**







#### **Photometric curve**