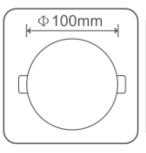

al characteristics    |                      |
| Input voltage                 | 220 – 240 V          |
| Input Frequency               | 50 Hz                |
| Power Consumption             | 10 W                 |
| Power factor                  | ≥ 0.5                |
| Temperature                   |                      |
| Operating Temperature         | -20 to +40 °C        |
| Standards and recommendations |                      |
| Energy class                  | A+                   |
| Logistics data                |                      |
| Package Dimensions            | 95 x 38 x 103 mm     |
| Pieces per carton             | 60                   |
| -                             |                      |



## Recessed Round 3D Led Panel 10 W

### **Dimensional Diagram**







#### **Photometric curve**