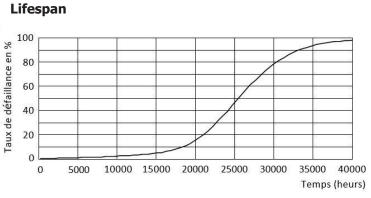

### **Product Data**

| General characteristics       |                      |
|-------------------------------|----------------------|
| Type: Led                     | SMD                  |
| Lifespan                      | 25,000 hrs           |
| Switching cycle               | X 12500              |
| Dimmable                      | No                   |
| Photometry and calorimetry    |                      |
| Beam Emission Angle           | 120°                 |
| Luminous flux                 | 1050 lm              |
| Luminous efficiency           | 105 lm/W             |
| Correlated Color Temperature  | 3000 / 4000 / 8000 K |
| Color rendering index         | 80                   |
| Electrical characteristics    |                      |
| Input voltage                 | 220 – 240 V          |
| Input Frequency               | 50 Hz                |
| Power Consumption             | 10 W                 |
| Power factor                  | ≥ 0.5                |
| Temperature                   |                      |
| Operating Temperature         | -20 to +40 °C        |
| Standards and recommendations |                      |
| Energy class                  | A+                   |
| Logistics data                |                      |
| Package Dimensions            | 95 x 38 x 103 mm     |
| Pieces per carton             | 60                   |
| -                             |                      |