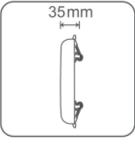

characteristics    |                      |
| Input voltage                 | 220 – 240 V          |
| Input Frequency               | 50 Hz                |
| Power Consumption             | 10 W                 |
| Power factor                  | ≥ 0.5                |
| Temperature                   |                      |
| Operating Temperature         | -20 to +40 °C        |
| Standards and recommendations |                      |
| Energy class                  | A+                   |
| Logistics data                |                      |
| Package Dimensions            | 95 x 38 x 103 mm     |
| Pieces per carton             | 60                   |
| -                             |                      |



## Recessed Round 3D Led Panel 10 W

### **Dimensional Diagram**







#### **Photometric curve**