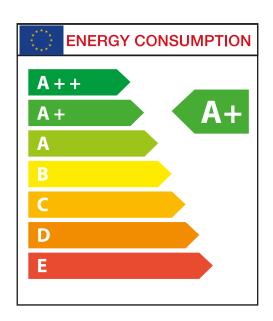

# **Energy label**

### **Product Data**

| General characteristics       |                    |
|-------------------------------|--------------------|
| Base                          | E27                |
| Type: Led                     | SMD                |
| Lifespan                      | 25,000 hrs         |
| Switching cycle               | X 12500            |
| Dimmable                      | No                 |
| Photometry and calorimetry    |                    |
| Beam Emission Angle           | 200 °              |
| Luminous flux                 | ≥ 4500 lm          |
| Luminous efficiency           | ≥ 90 lm/W          |
| Correlated Color Temperature  | 4000 – 10,000 K    |
| Color rendering index         | 80                 |
| Electrical characteristics    |                    |
| Input voltage                 | 220 – 240 V        |
| Input Frequency               | 50 Hz              |
| Power Consumption             | 50 W               |
| CFL equivalent power          | 270 W              |
| Normal boot time              | 0.5 s              |
| Temperature                   |                    |
| Operating Temperature         | -20 to +40 °C      |
| Standards and recommendations |                    |
| Energy class                  | A+                 |
| Logistics data                |                    |
| Package Dimensions            | 140 x 140 x 196 mm |
|                               |                    |