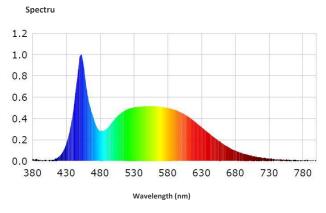

ion             | 50 W               |
| CFL equivalent power          | 270 W              |
| Normal boot time              | 0.5 s              |
| Temperature                   |                    |
| Operating Temperature         | -20 to +40 °C      |
| Standards and recommendations |                    |
| Energy class                  | A+                 |
| Logistics data                |                    |
| Package Dimensions            | 140 x 140 x 196 mm |
|                               |                    |



# High Power T Lamp 50 w E27

## **Dimensional Diagram**



| Product                    | a      | b        |
|----------------------------|--------|----------|
| High Power T Lamp 50 W E27 | 140 mm | 192.5 mm |

# **Energy label**



### **Photometric curve**



### Lifespan