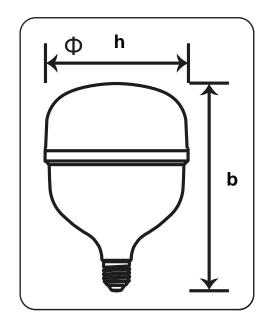

## **Dimensional Diagram**

| Product                    | a      | b        |
|----------------------------|--------|----------|
| High Power T Lamp 50 W E27 | 140 mm | 192.5 mm |