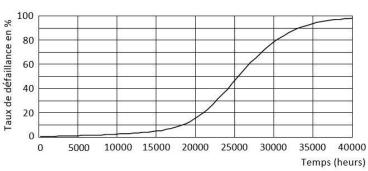

| 50 W               |
| CFL equivalent power          | 270 W              |
| Normal boot time              | 0.5 s              |
| Temperature                   |                    |
| Operating Temperature         | -20 to +40 °C      |
| Standards and recommendations |                    |
| Energy class                  | A+                 |
| Logistics data                |                    |
| Package Dimensions            | 140 x 140 x 196 mm |
|                               |                    |



# High Power T Lamp 50 w E27

## **Dimensional Diagram**



| Product                    | a      | b        |
|----------------------------|--------|----------|
| High Power T Lamp 50 W E27 | 140 mm | 192.5 mm |

# **Energy label**



### **Photometric curve**



### Lifespan