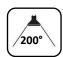

#### **Product Data**

| General characteristics       |                  |
|-------------------------------|------------------|
| Base                          | E27              |
| Type: Led                     | SMD              |
| Lifespan                      | 25,000 hrs       |
| Switching cycle               | X 12500          |
| Dimmable                      | No               |
| Photometry and calorimetry    |                  |
| Beam Emission Angle           | 200 °            |
| Luminous flux                 | ≥ 1800 lm        |
| Luminous efficiency           | ≥ 90 lm/W        |
| Correlated Color Temperature  | 4000 – 10,000 K  |
| Color rendering index         | 80               |
| Electrical characteristics    |                  |
| Input voltage                 | 220 – 240 V      |
| Input Frequency               | 50 Hz            |
| Power Consumption             | 20 W             |
| CFL equivalent power          | 125 W            |
| Normal boot time              | 0.5 s            |
| Temperature                   |                  |
| Operating Temperature         | -20 to +40 °C    |
| Standards and recommendations |                  |
| Energy class                  | A+               |
| Logistics data                |                  |
| Package Dimensions            | 80 x 80 x 140 mm |
| Pieces per carton             | 50               |
|                               |                  |

#### **Photometric curve**