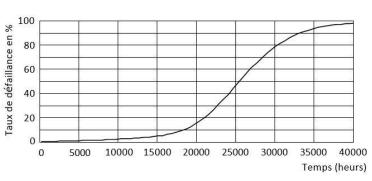

valent power          | 125 W            |
| Normal boot time              | 0.5 s            |
| Temperature                   |                  |
| Operating Temperature         | -20 to +40 °C    |
| Standards and recommendations |                  |
| Energy class                  | A+               |
| Logistics data                |                  |
| Package Dimensions            | 80 x 80 x 140 mm |
| Pieces per carton             | 50               |
|                               |                  |



## High Power T Lamp 20 W E27

#### **Dimensional Diagram**



| Product                    | has   | b      |
|----------------------------|-------|--------|
| High Power T Lamp 20 W E27 | 80 mm | 119 mm |

#### **Energy label**



#### **Photometric curve**



### Lifespan