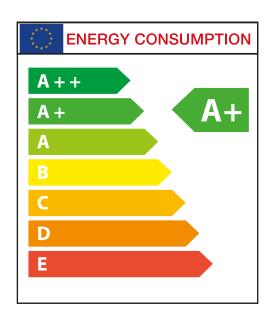

#### **Energy label**

#### **Product Data**

| General characteristics       |                  |
|-------------------------------|------------------|
| Base                          | E27              |
| Type: Led                     | SMD              |
| Lifespan                      | 25,000 hrs       |
| Switching cycle               | X 12500          |
| Dimmable                      | No               |
| Photometry and calorimetry    |                  |
| Beam Emission Angle           | 200 °            |
| Luminous flux                 | ≥ 1800 lm        |
| Luminous efficiency           | ≥ 90 lm/W        |
| Correlated Color Temperature  | 4000 – 10,000 K  |
| Color rendering index         | 80               |
| Electrical characteristics    |                  |
| Input voltage                 | 220 – 240 V      |
| Input Frequency               | 50 Hz            |
| Power Consumption             | 20 W             |
| CFL equivalent power          | 125 W            |
| Normal boot time              | 0.5 s            |
| Temperature                   |                  |
| Operating Temperature         | -20 to +40 °C    |
| Standards and recommendations |                  |
| Energy class                  | A+               |
| Logistics data                |                  |
| Package Dimensions            | 80 x 80 x 140 mm |
| Pieces per carton             | 50               |
|                               |                  |