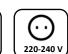

#### **Product Data**

| General characteristics       |                  |
|-------------------------------|------------------|
| Base                          | E27              |
| Type: Led                     | SMD              |
| Lifespan                      | 25,000 hrs       |
| Switching cycle               | X 12500          |
| Dimmable                      | No               |
| Photometry and calorimetry    |                  |
| Beam Emission Angle           | 200 °            |
| Luminous flux                 | ≥ 1800 lm        |
| Luminous efficiency           | ≥ 90 lm/W        |
| Correlated Color Temperature  | 4000 – 10,000 K  |
| Color rendering index         | 80               |
| Electrical characteristics    |                  |
| Input voltage                 | 220 – 240 V      |
| Input Frequency               | 50 Hz            |
| Power Consumption             | 20 W             |
| CFL equivalent power          | 125 W            |
| Normal boot time              | 0.5 s            |
| Temperature                   |                  |
| Operating Temperature         | -20 to +40 °C    |
| Standards and recommendations |                  |
| Energy class                  | A+               |
| Logistics data                |                  |
| Package Dimensions            | 80 x 80 x 140 mm |
| Pieces per carton             | 50               |
|                               |                  |