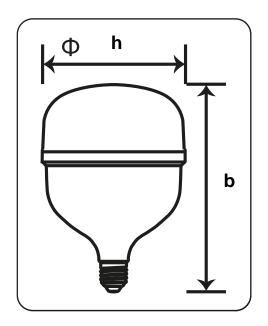

#### **Dimensional Diagram**

| Product                    | has   | b      |
|----------------------------|-------|--------|
| High Power T Lamp 20 W E27 | 80 mm | 119 mm |