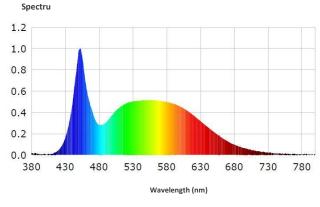

|
| CFL equivalent power          | 125 W            |
| Normal boot time              | 0.5 s            |
| Temperature                   |                  |
| Operating Temperature         | -20 to +40 °C    |
| Standards and recommendations |                  |
| Energy class                  | A+               |
| Logistics data                |                  |
| Package Dimensions            | 80 x 80 x 140 mm |
| Pieces per carton             | 50               |
|                               |                  |



## High Power T Lamp 20 W E27

#### **Dimensional Diagram**



| Product                    | has   | b      |
|----------------------------|-------|--------|
| High Power T Lamp 20 W E27 | 80 mm | 119 mm |

#### **Energy label**



#### **Photometric curve**



### Lifespan