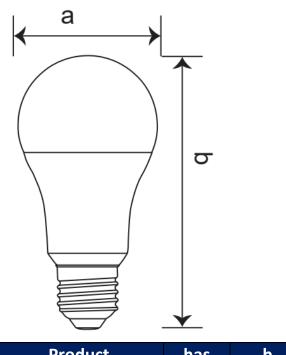

#### **Dimensional Diagram**

| Product              | has   | b      |
|----------------------|-------|--------|
| Led bulb A80 18W E27 | 80 mm | 148 mm |