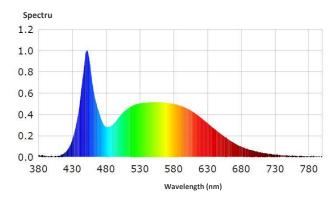

|
| Power Consumption             | 15 W             |
| Equivalent power              | 100 W            |
| Normal boot time              | 0.5 s            |
| Temperature                   |                  |
| Operating Temperature         | -20 to +40 °C    |
| Standards and recommendations |                  |
| Energy class                  | A+               |
| Logistics data                |                  |
| Package Dimensions            | 70 x 70 x 133 mm |
| Pieces per carton             | 100              |
|                               |                  |



# Led Bulb A70 15W B22

## **Dimensional Diagram**



| Product              | a     | b      |
|----------------------|-------|--------|
| Led Bulb A70 15W B22 | 70 mm | 133 mm |

#### **Photometric curve**



## Lifespan