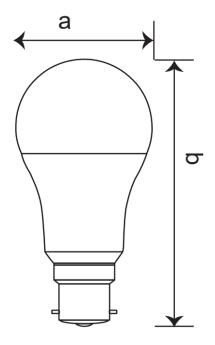

## **Dimensional Diagram**

| Product              | a     | b      |
|----------------------|-------|--------|
| Led Bulb A70 15W B22 | 70 mm | 133 mm |