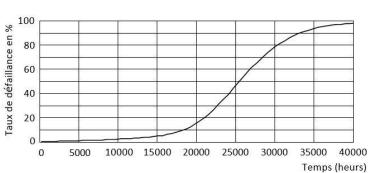

nsumption             | 15 W             |
| Equivalent power              | 100 W            |
| Normal boot time              | 0.5 s            |
| Temperature                   |                  |
| Operating Temperature         | -20 to +40 °C    |
| Standards and recommendations |                  |
| Energy class                  | A+               |
| Logistics data                |                  |
| Package Dimensions            | 70 x 70 x 133 mm |
| Pieces per carton             | 100              |
|                               |                  |



# Led Bulb A70 15W B22

## **Dimensional Diagram**



| Product              | a     | b      |
|----------------------|-------|--------|
| Led Bulb A70 15W B22 | 70 mm | 133 mm |

#### **Photometric curve**



## Lifespan