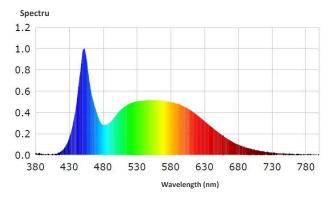

| 55 W             |
| Normal boot time                      | 0.5 s            |
| Temperature                           |                  |
| Operating Temperature                 | -20 to +40 °C    |
| Standards and recommendations         |                  |
| Energy class                          | A+               |
| Logistics data                        |                  |
| Package Dimensions                    | 60 x 60 x 110 mm |
| Pieces per carton                     | 100              |
| · · · · · · · · · · · · · · · · · · · | ·                |



## Led bulb A60 9W E27

#### **Dimensional Diagram**



| Product             | a     | b      |
|---------------------|-------|--------|
| Led bulb A60 9W E27 | 60 mm | 110 mm |

#### **Photometric curve**



### Lifespan