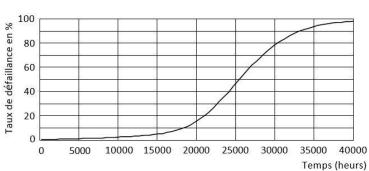

| 55 W             |
| Normal boot time                      | 0.5 s            |
| Temperature                           |                  |
| Operating Temperature                 | -20 to +40 °C    |
| Standards and recommendations         |                  |
| Energy class                          | A+               |
| Logistics data                        |                  |
| Package Dimensions                    | 60 x 60 x 110 mm |
| Pieces per carton                     | 100              |
| · · · · · · · · · · · · · · · · · · · | ·                |



## Led bulb A60 9W E27

#### **Dimensional Diagram**



| Product             | a     | b      |
|---------------------|-------|--------|
| Led bulb A60 9W E27 | 60 mm | 110 mm |

#### **Photometric curve**



### Lifespan