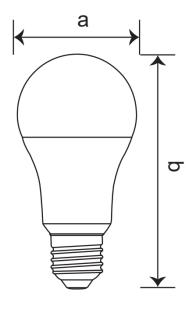

#### **Dimensional Diagram**

| Product             | a     | b      |
|---------------------|-------|--------|
| Led bulb A60 9W E27 | 60 mm | 110 mm |