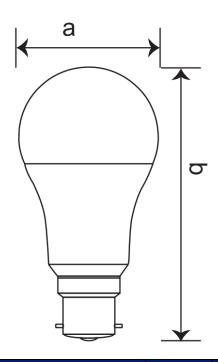

#### **Dimensional Diagram**

| Product             | а     | þ      |
|---------------------|-------|--------|
| Led Bulb A60 9W B22 | 60 mm | 110 mm |