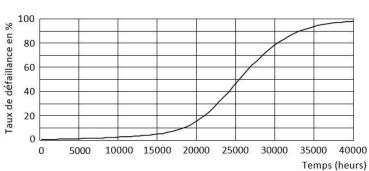

nsumption             | 9 W              |
| Equivalent power              | 55 W             |
| Normal boot time              | 0.5 s            |
| Temperature                   |                  |
| Operating Temperature         | -20 to +40 °C    |
| Standards and recommendations |                  |
| Energy class                  | A+               |
| Logistics data                |                  |
| Package Dimensions            | 60 x 60 x 110 mm |
| Pieces per carton             | 100              |
| <del>-</del>                  |                  |



## Led Bulb A60 9W B22

#### **Dimensional Diagram**



| Product             | а     | þ      |
|---------------------|-------|--------|
| Led Bulb A60 9W B22 | 60 mm | 110 mm |

#### **Photometric curve**



### Lifespan