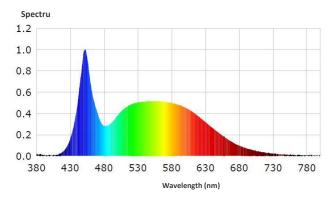

|
| Power Consumption             | 9 W              |
| Equivalent power              | 55 W             |
| Normal boot time              | 0.5 s            |
| Temperature                   |                  |
| Operating Temperature         | -20 to +40 °C    |
| Standards and recommendations |                  |
| Energy class                  | A+               |
| Logistics data                |                  |
| Package Dimensions            | 60 x 60 x 110 mm |
| Pieces per carton             | 100              |
| <del>-</del>                  |                  |



## Led Bulb A60 9W B22

#### **Dimensional Diagram**



| Product             | а     | þ      |
|---------------------|-------|--------|
| Led Bulb A60 9W B22 | 60 mm | 110 mm |

#### **Photometric curve**



### Lifespan