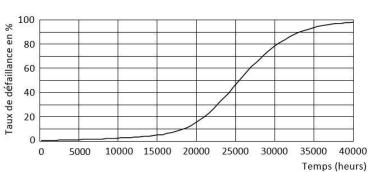

onsumption             | 12 W             |
| Equivalent power              | 75 W             |
| Normal boot time              | 0.5 s            |
| Temperature                   |                  |
| Operating Temperature         | -20 to +40 °C    |
| Standards and recommendations |                  |
| Energy class                  | A+               |
| Logistics data                |                  |
| Package Dimensions            | 60 x 60 x 118 mm |
| Pieces per carton             | 100              |
|                               |                  |



## Led Bulb A60 12W E27

## **Dimensional Diagram**



| Product              | a     | b      |
|----------------------|-------|--------|
| Led Bulb A60 12W E27 | 60 mm | 118 mm |

### **Photometric curve**



# Lifespan