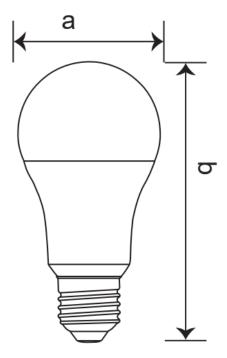

## **Dimensional Diagram**

| Product              | a     | b      |
|----------------------|-------|--------|
| Led Bulb A60 12W E27 | 60 mm | 118 mm |