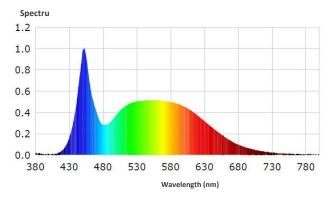

|
| Power Consumption             | 12 W             |
| Equivalent power              | 75 W             |
| Normal boot time              | 0.5 s            |
| Temperature                   |                  |
| Operating Temperature         | -20 to +40 °C    |
| Standards and recommendations |                  |
| Energy class                  | A+               |
| Logistics data                |                  |
| Package Dimensions            | 60 x 60 x 118 mm |
| Pieces per carton             | 100              |
|                               |                  |



## Led Bulb A60 12W E27

## **Dimensional Diagram**



| Product              | a     | b      |
|----------------------|-------|--------|
| Led Bulb A60 12W E27 | 60 mm | 118 mm |

### **Photometric curve**



# Lifespan