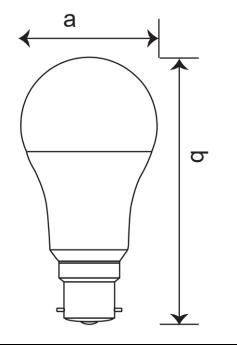

#### **Dimensional Diagram**

| Product              | a     | b      |
|----------------------|-------|--------|
| Led Bulb A60 12W B22 | 60 mm | 118 mm |