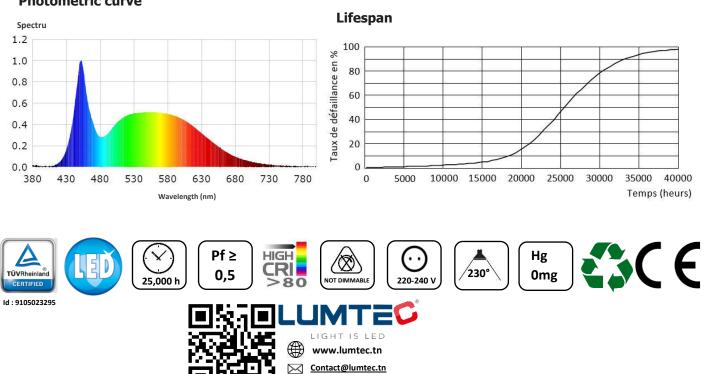

#### **Product Data**

| General characteristics       |                  |
|-------------------------------|------------------|
| Base                          | B22              |
| Type: Led                     | SMD              |
| Lifespan                      | 25,000 hrs       |
| Switching cycle               | X 12500          |
| Dimmable                      | No               |
| Photometry and calorimetry    |                  |
| Beam Emission Angle           | 230 °            |
| Luminous flux                 | 1080 lm          |
| Luminous efficiency           | 90 lm/W          |
| Correlated Color Temperature  | 4000 – 10,000 K  |
| Color rendering index         | 80               |
| Electrical characteristics    |                  |
| Input voltage                 | 220 – 240 V      |
| Input Frequency               | 50 Hz            |
| Power Consumption             | 12 W             |
| Equivalent power              | 75 W             |
| Normal boot time              | 0.5 s            |
| Temperature                   |                  |
| Operating Temperature         | -20 to +40 °C    |
| Standards and recommendations |                  |
| Energy class                  | A+               |
| Logistics data                |                  |
| Package Dimensions            | 60 x 60 x 118 mm |
| Pieces per carton             | 100              |
|                               |                  |

## **Photometric curve**