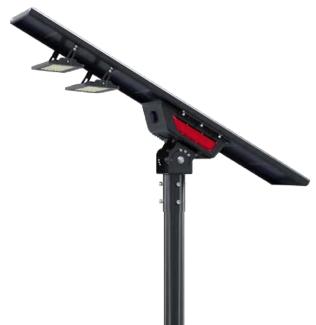

# Integrated solar street light

The solar street light is designed to provide tranquil and quality night lighting. Designed with a simplified cosmetic appearance, the solar street light is equipped with a high-efficiency mono solar panel and a highcapacity lifepo4 battery, which allows it to last more than 8 years without maintenance. It also has the potential to be widely used for pedestrian walkways, paths, and parking lots.

## Integrated solar street light