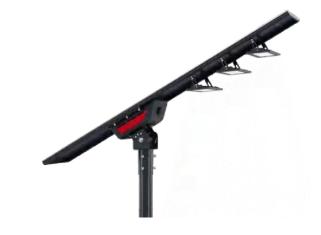

|
| Battery Capacity                | 42 Ah                                                                      |
| Working hours                   | 12 h in Economy Mode                                                       |
| Operating Temperature           | -20 °C to +60 °C                                                           |
| Dimensions                      | 1306 x 370 x 235 mm                                                        |
| Recommended installation height | 7 – 8 m                                                                    |
| Lifespan                        | ≥ 50,000 hours                                                             |





## Integrated solar street light

### **More Photos**







#### **Applications**























CRI

>70





₽

12 V





















Contact@lumtec.tn