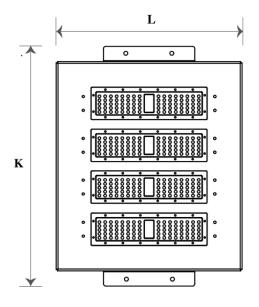

## **EUROSTATION**

| DIMENSIONS |     |     |
|------------|-----|-----|
| K          | L   | Н   |
| 520        | 404 | 105 |