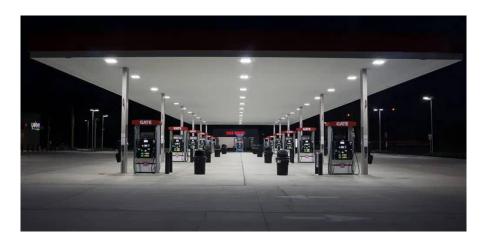

|  |
| Surge protection                 | 10 kV (optional)                                                                |  |
| Lifespan                         |                                                                                 |  |
| Lifespan                         | 50,000 – 100,000 h                                                              |  |
| Terms of Use                     |                                                                                 |  |
| Operating Temperature            | -30 to +80 °C                                                                   |  |



## **EUROSTATION**





| DIMENSIONS |     |     |
|------------|-----|-----|
| K          | L   | Н   |
| 520        | 404 | 105 |

## **Examples of applications**