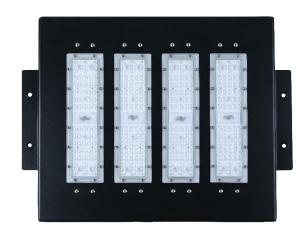

## **EUROSTATION**

The EUROSTATION recessed floodlight incorporates a high-efficiency LED light source, reaching 140 lm/W, which is 2 to 2.5 times brighter than metal halide lamps, making it an ideal substitute for halogen lamps, high-pressure sodium lamps, etc. With its modular design, the floodlight ensures excellent heat dissipation, extending its service life. Maintenance is simplified thanks to this modular design: in the event of damage to one module, the other LED modules continue to operate, allowing the user to replace only the damaged module and thus reduce replacement costs. In addition, the unique circuit design ensures that the malfunction of a single LED does not interfere with the normal operation of the others.