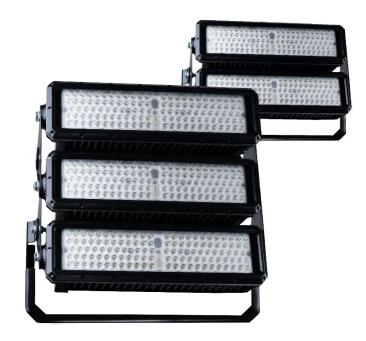

# **EUROARENA**

Euro Arena PRO is a LED floodlight made of die-cast aluminium

It has an aluminum radiator ventilation system with good heat dissipation to ensure reliable performance.

This type of Floodlight allows for very significant energy savings.

Thus, EuroArena PRO is characterized by its robustness and good resistance to mechanical shocks that are likely to deteriorate or alter the performance of the Floodlight.