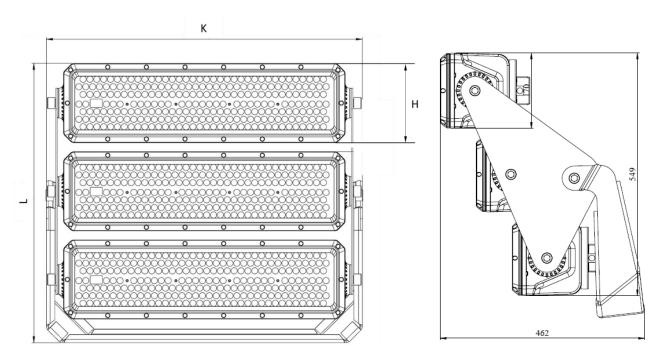

### Dimensions

# EUROARENA

| Number of modules | Power (W)    | Weight (kg) | H (mm) | L (mm) | K (mm) |
|-------------------|--------------|-------------|--------|--------|--------|
| 1                 | 200 watts    | 14 kg       | 170    | 302    | 678.5  |
|                   | 300 watts    | 15 kg       |        |        |        |
|                   | 400 watts    | 16 kg       |        |        |        |
|                   | 500 -600 W   | 16.5 kg     |        |        |        |
| 2                 | 600 W        | 28 kg       | 170 4  | 463    | 678.5  |
|                   | 800 watts    | 31 kg       |        |        |        |
|                   | 900 watts    | 31 kg       |        |        |        |
|                   | 1000 watts   | 30 kg       |        |        |        |
|                   | 1200 watts   | 33.5 kg     |        |        |        |
| 3                 | 1200 W       | 45.5 Kg     | 170    | 600    | 678.5  |
|                   | 1500 -1800 W | 45 kg       |        |        |        |