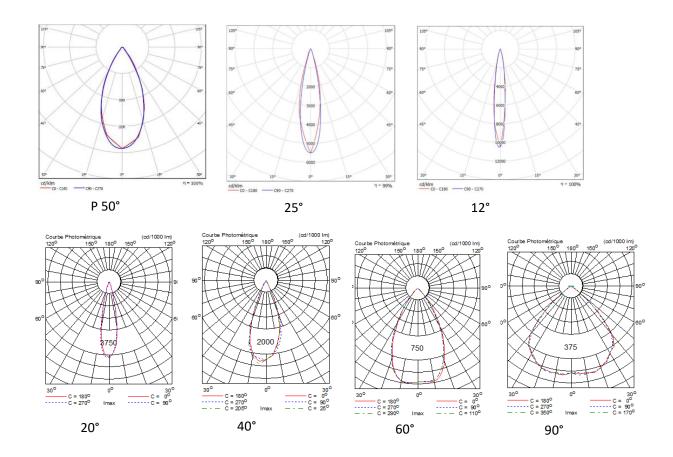

### Photometric data

#### **Product Data**

| General characteristics          |                                                         |  |  |
|----------------------------------|---------------------------------------------------------|--|--|
| Driver                           | Sosen / Moso / Mean well                                |  |  |
| Driver inclus                    | Yes                                                     |  |  |
| IEC protection class             | Safety class I/II                                       |  |  |
| Type LED                         | SMD                                                     |  |  |
| Beam Angles                      | 12°,20°,25°, 40°,50°, 60°, 90°,                         |  |  |
| Number of modules                | 1 – 3 modules (depending on power)                      |  |  |
| Standard and Recommendations     |                                                         |  |  |
| Ingress code                     | IP66 [Dust Ingress Protection, Water Jet<br>Protection] |  |  |
| Mechanical Shock Protection Code | IK10                                                    |  |  |
| Surge protection                 | 10kV (Optional)                                         |  |  |
| Performance (as per CEI)         |                                                         |  |  |
| Luminous flux                    | 32,000 – 288,000 Lm                                     |  |  |
| Luminous Flux Tolerance          | ± 7%                                                    |  |  |
| Luminous efficiency              | 140 – 160 lm/w                                          |  |  |
| Correlated Color Temperature     | 3000 – 6500 K                                           |  |  |
| Color rendering index            | 70                                                      |  |  |
| Power Consumption                | 200 – 1800 W                                            |  |  |