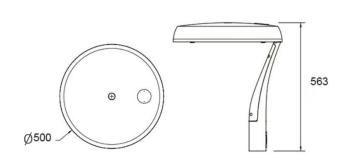

| 10 kV (optional)                                                     |
| Lifespan                                |                                                                      |
| Lifespan                                | ≥ 100,000 hours                                                      |
| Operating Conditions                    |                                                                      |
| Operating Temperature                   | -10 to 50 °C                                                         |
| Weight                                  | A: 7.8 kg<br>B: 11.7 kg                                              |
|                                         | <u>,                                      </u>                       |



### Dimension (mm)



Celia B



Celia A

#### **Photometric curve**



## **Applications**



Parking



Urban streets and residential



Railway stations and metro stations



Cycle paths and walking routes



**Places** and pedestrian