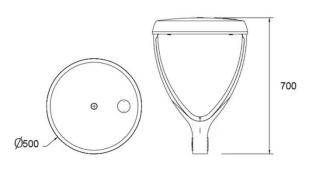

| 10 kV (optional)                                                     |
| Lifespan                                |                                                                      |
| Lifespan                                | ≥ 100,000 hours                                                      |
| Operating Conditions                    |                                                                      |
| Operating Temperature                   | -10 to 50 °C                                                         |
| Weight                                  | A: 7.8 kg<br>B: 11.7 kg                                              |
|                                         | <u>,                                      </u>                       |



### Dimension (mm)



Celia B



Celia A

#### **Photometric curve**



## **Applications**



Parking



Urban streets and residential



Railway stations and metro stations



Cycle paths and walking routes



**Places** and pedestrian