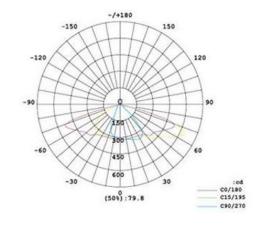

|
| Lifespan                                |                                                                      |
| Lifespan                                | ≥ 100,000 hours                                                      |
| Operating Conditions                    |                                                                      |
| Operating Temperature                   | -10 to 50 °C                                                         |
| Weight                                  | A: 7.8 kg<br>B: 11.7 kg                                              |
|                                         | <u>,                                      </u>                       |



### Dimension (mm)



Celia B



Celia A

#### **Photometric curve**



## **Applications**



Parking



Urban streets and residential



Railway stations and metro stations



Cycle paths and walking routes



**Places** and pedestrian