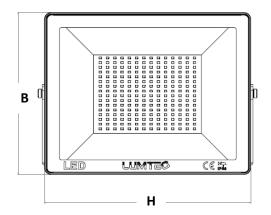

### **Dimensional Diagram**

| Powers          | Dimensions (A x B x C) | Weight |
|-----------------|------------------------|--------|
| ASTRO 30/50 W   | 211 x 181 x 45 mm      | 1 kg   |
| ASTRO 100 W     | 282 x 221 x 49 mm      | 2 kg   |
| ASTRO 150/200 W | 337 x 222 x 52 mm      | 2.5 Kg |