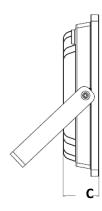

### **Dimensional Diagram**

| Powers          | Dimensions (A x B x C) | Weight |
|-----------------|------------------------|--------|
| ASTRO 30/50 W   | 211 x 181 x 45 mm      | 1 kg   |
| ASTRO 100 W     | 282 x 221 x 49 mm      | 2 kg   |
| ASTRO 150/200 W | 337 x 222 x 52 mm      | 2.5 Kg |