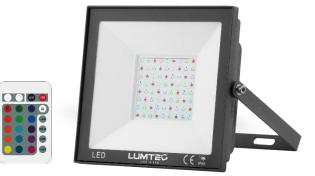

## **ISTRO**

The Astro LED floodlight with DMX function combines performance and versatility. Featuring powerful LEDs, it ensures bright brightness while being energy efficient. Its DMX compatibility allows for precise control of colors, intensity, and effects, providing maximum flexibility for professional events. Easy to integrate into a DMX network, it ensures perfect synchronization with other equipment. Its compact and robust design makes it ideal for all types of installations. Astro: the professional, powerful and adaptable lighting.

## **Product Data**

| General characteristics          |                                                      |  |  |
|----------------------------------|------------------------------------------------------|--|--|
| Power                            | 50 W                                                 |  |  |
| Type LED                         | SMD                                                  |  |  |
| Luminous efficiency              | 100 Lm/W                                             |  |  |
| Luminous flux                    | 5000 Lm                                              |  |  |
| Materials                        | Aluminum                                             |  |  |
| Optical Cover                    | Tempered Flat Glass                                  |  |  |
| Correlated Color Temperature     | RGB + Blanc (3000 - 6500 K)                          |  |  |
| Color rendering index            | 70                                                   |  |  |
| Dimmable                         | Yes with IR remote control                           |  |  |
| Standards and recommendations    |                                                      |  |  |
| Ingress code                     | IP66 [Dust Ingress Protection, Water Jet Protection] |  |  |
| Mechanical Shock Protection Code | IK08                                                 |  |  |
| Electrical characteristics       |                                                      |  |  |
| Input voltage                    | 100 – 240 V                                          |  |  |
| Input Frequency                  | 50 /60 Hz                                            |  |  |
| Power factor                     | ≥ 0.9                                                |  |  |
| Lifespan                         |                                                      |  |  |
| Lifespan                         | 50,000 h                                             |  |  |
| Terms of Use                     |                                                      |  |  |
| Operating Temperature            | -20 to +40 °C                                        |  |  |
| Room temperature                 | 25 °C                                                |  |  |
|                                  |                                                      |  |  |