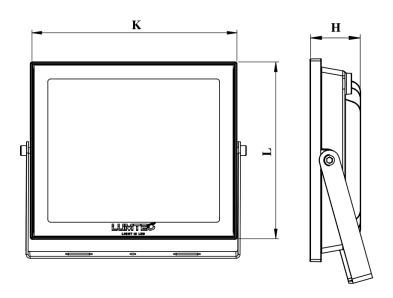

## **Dimensional Diagram**

| DIMENSIONS | K   | L   | Н  |
|------------|-----|-----|----|
|            | 211 | 180 | 45 |