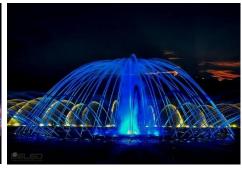

## **ISTRO**

The Astro LED floodlight with DMX function combines performance and versatility. Featuring powerful LEDs, it ensures bright brightness while being energy efficient. Its DMX compatibility allows for precise control of colors, intensity, and effects, providing maximum flexibility for professional events. Easy to integrate into a DMX network, it ensures perfect synchronization with other equipment. Its compact and robust design makes it ideal for all types of installations. Astro: the professional, powerful and adaptable lighting.

## **Applications**