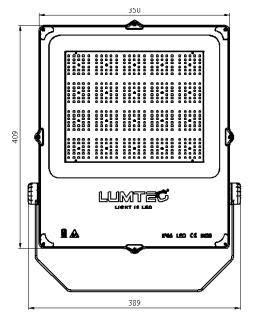

|
| Input Frequency                  | 50 / 60 Hz                                              |
| Power factor                     | ≥ 0.9                                                   |
| Surge protection                 | 10 kV (Optional)                                        |



## **/Polo**

| Lifespan              |              |  |
|-----------------------|--------------|--|
| Lifespan              | 50,000 h     |  |
| Terms of Use          |              |  |
| Operating Temperature | -10 to 60 °C |  |
| Room temperature      | 25 °C        |  |
| Logistics data        |              |  |
| Packaging by carton   | 1 unit       |  |
| Net Weight            | 6 Kg         |  |
| Total weight          | 6.7 kg       |  |

#### Dimensions







### Applications







www.lumtec.tn