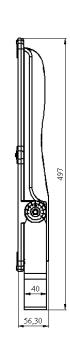

|
| Input Frequency                  | 50 / 60 Hz                                              |
| Power factor                     | ≥ 0.9                                                   |
| Surge protection                 | 10 kV (Optional)                                        |



## **/Polo**

| Lifespan              |              |  |
|-----------------------|--------------|--|
| Lifespan              | 50,000 h     |  |
| Terms of Use          |              |  |
| Operating Temperature | -10 to 60 °C |  |
| Room temperature      | 25 °C        |  |
| Logistics data        |              |  |
| Packaging by carton   | 1 unit       |  |
| Net Weight            | 6 Kg         |  |
| Total weight          | 6.7 kg       |  |

#### Dimensions







### Applications







www.lumtec.tn