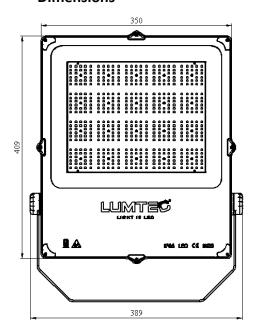

|
| Input voltage                    | 100 – 265 V                                             |
| Input Frequency                  | 50 / 60 Hz                                              |
| Power factor                     | ≥ 0.9                                                   |
| Surge protection                 | 10 kV (Optional)                                        |





## /POLO+

| Lifespan              |             |
|-----------------------|-------------|
| Lifespan              | 100,000 h   |
| Terms of Use          |             |
| Operating Temperature | -10 to 60 ℃ |
| Room temperature      | 25 °C       |
| Logistics data        |             |
| Net Weight            | 6 Kg        |
| Total weight          | 6.7 kg      |

### **Dimensions**







## **Applications**