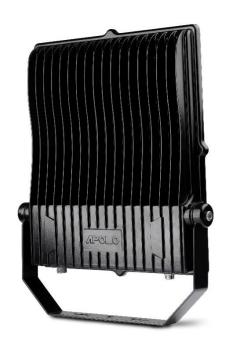

## /POLO+

The Apolo+ LED flood light with DMX function delivers outstanding performance for your events. Thanks to its powerful LEDs, it ensures intense brightness while remaining energy efficient. DMX technology enables precise control of colors, intensity, and effects, making it ideal for entertainment professionals. Easy to integrate into a DMX system, it offers seamless synchronization with other devices. Its compact and robust design makes it suitable for all types of environments.