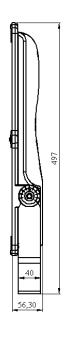

|
| Input voltage                    | 100 – 265 V                                             |
| Input Frequency                  | 50 / 60 Hz                                              |
| Power factor                     | ≥ 0.9                                                   |
| Surge protection                 | 10 kV (Optional)                                        |





## /POLO+

| Lifespan              |             |
|-----------------------|-------------|
| Lifespan              | 100,000 h   |
| Terms of Use          |             |
| Operating Temperature | -10 to 60 ℃ |
| Room temperature      | 25 °C       |
| Logistics data        |             |
| Net Weight            | 6 Kg        |
| Total weight          | 6.7 kg      |

### **Dimensions**







## **Applications**