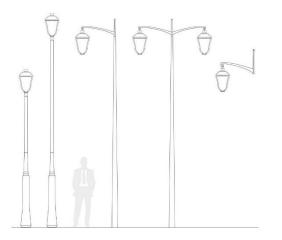

#### Pole and stock mounting

## Applications

TP-II-S 157° X 77°

areas

LIGHT IS LED www.lumtec.tn Contact@lumtec.tn