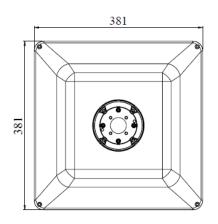

|
| Minimum power factor             | 0.9                                                                  |
| Power Consumption                | 30 – 150 W                                                           |
| Surge protection                 | 10 kV (optional)                                                     |
| Lifespan                         |                                                                      |
| Lifespan                         | 50,000 – 100,000 h                                                   |
| Logistics data                   |                                                                      |
| Weight                           | 8 kg                                                                 |



# Andalus Dimensions





**Photometric data** 

#### Pole and stock mounting



## Applications



















TP-II-S 157° X 77°



areas











LIGHT IS LED www.lumtec.tn Contact@lumtec.tn