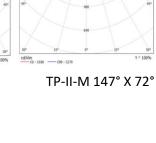

|
| Surge protection                 | 10 kV (optional)                                                     |
| Lifespan                         |                                                                      |
| Lifespan                         | 50,000 – 100,000 h                                                   |
| Logistics data                   |                                                                      |
| Weight                           | 8 kg                                                                 |



# Andalus Dimensions





**Photometric data** 

#### Pole and stock mounting



## Applications



















TP-II-S 157° X 77°



areas











LIGHT IS LED www.lumtec.tn Contact@lumtec.tn