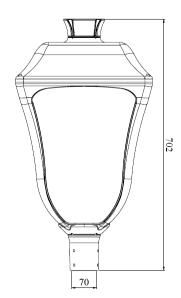

|
| Minimum power factor             | 0.9                                                                  |
| Power Consumption                | 30 – 150 W                                                           |
| Surge protection                 | 10 kV (optional)                                                     |
| Lifespan                         |                                                                      |
| Lifespan                         | 50,000 – 100,000 h                                                   |
| Logistics data                   |                                                                      |
| Weight                           | 8 kg                                                                 |



# Andalus Dimensions





**Photometric data** 

#### Pole and stock mounting



## Applications



















TP-II-S 157° X 77°



areas











LIGHT IS LED www.lumtec.tn Contact@lumtec.tn