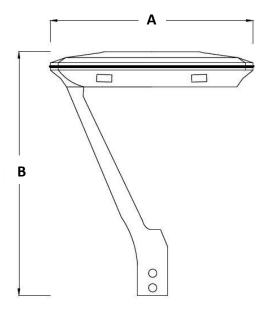

### **Drawing**

| Dimensions |        |
|------------|--------|
| Α          | 480 mm |
| В          | 538 mm |