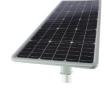

Power of the photovoltaic panel   | 70 W                 |
| Voltage of the photovoltaic panel | 18 V                 |
| Luminous efficacy                 | 150-160 lm/W         |
| Correlated color tempperature     | 4000 – 6500 K        |
| Type of battery                   | Lithium (LiFePO4)    |
| Battery voltage                   | 12 V                 |
| Battery capacity                  | 36 Ah                |
| Operating temperature             | -20 °C to +60 °C     |
| Dimensions                        | 789 * 367 * 63.5 mm  |
| Weight                            | 10 .5 kg             |
| Recommended installation height   | 7 – 8 m              |
| lifetime                          | ≥ 100 000 h          |



# All in one Solar Street Light 60 W

### **Product Pictures**







PIR SENSOR

**SOLAR PANEL** 

LED MODULE

# **Drawing**



## **Applications**













Parkings

Urban & residential streets

Railway stations & metros

Bike & pedestrian paths

Squares & pedestrian areas

Roads & motorways

























Contact@lumtec.tn Contact@kacem-electronic.com