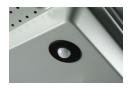

| Power of the photovoltaic panel   | 70 W                 |
| Voltage of the photovoltaic panel | 18 V                 |
| Luminous efficacy                 | 150-160 lm/W         |
| Correlated color tempperature     | 4000 – 6500 K        |
| Type of battery                   | Lithium (LiFePO4)    |
| Battery voltage                   | 12 V                 |
| Battery capacity                  | 36 Ah                |
| Operating temperature             | -20 °C to +60 °C     |
| Dimensions                        | 789 * 367 * 63.5 mm  |
| Weight                            | 10 .5 kg             |
| Recommended installation height   | 7 – 8 m              |
| lifetime                          | ≥ 100 000 h          |



# All in one Solar Street Light 60 W

### **Product Pictures**







PIR SENSOR

**SOLAR PANEL** 

LED MODULE

# **Drawing**



## **Applications**













Parkings

Urban & residential streets

Railway stations & metros

Bike & pedestrian paths

Squares & pedestrian areas

Roads & motorways

























Contact@lumtec.tn Contact@kacem-electronic.com