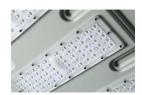

ower of the photovoltaic panel   | 70 W                 |
| Voltage of the photovoltaic panel | 18 V                 |
| Luminous efficacy                 | 150-160 lm/W         |
| Correlated color tempperature     | 4000 – 6500 K        |
| Type of battery                   | Lithium (LiFePO4)    |
| Battery voltage                   | 12 V                 |
| Battery capacity                  | 36 Ah                |
| Operating temperature             | -20 °C to +60 °C     |
| Dimensions                        | 789 * 367 * 63.5 mm  |
| Weight                            | 10 .5 kg             |
| Recommended installation height   | 7 – 8 m              |
| lifetime                          | ≥ 100 000 h          |



# All in one Solar Street Light 60 W

### **Product Pictures**







PIR SENSOR

**SOLAR PANEL** 

LED MODULE

# **Drawing**



## **Applications**













Parkings

Urban & residential streets

Railway stations & metros

Bike & pedestrian paths

Squares & pedestrian areas

Roads & motorways

























Contact@lumtec.tn Contact@kacem-electronic.com