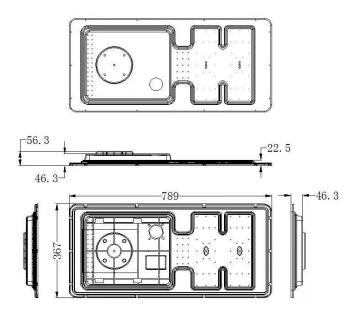

# **Drawing**

### **Product data**

| General characteristics           |                      |
|-----------------------------------|----------------------|
| Housing material                  | Aluminum die casting |
| Panel Type                        | Monocrystalline      |
| Type Led                          | SMD 3030             |
| PIR sensor                        | Yes                  |
| Led Power                         | 60 W                 |
| Power of the photovoltaic panel   | 70 W                 |
| Voltage of the photovoltaic panel | 18 V                 |
| Luminous efficacy                 | 150-160 lm/W         |
| Correlated color tempperature     | 4000 – 6500 K        |
| Type of battery                   | Lithium (LiFePO4)    |
| Battery voltage                   | 12 V                 |
| Battery capacity                  | 36 Ah                |
| Operating temperature             | -20 °C to +60 °C     |
| Dimensions                        | 789 * 367 * 63.5 mm  |
| Weight                            | 10 .5 kg             |
| Recommended installation height   | 7 – 8 m              |
| lifetime                          | ≥ 100 000 h          |