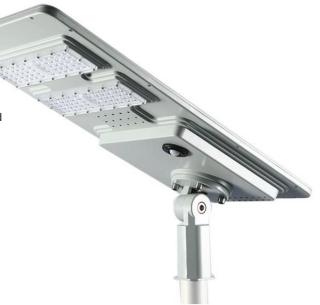

# All in one Solar Street light 60 W

The integrated solar Street light is meant it will bring peaceful and premium lighting at night.

Designed with simplified cosmetic appearance, solar street lighting is equipped with a high efficiency mono solar panel, and ultra-lifetime and high capacity lifepo4 battery pack enable its lifetime more than 8 years without maintaince.

### **Product data**

| General characteristics           |                      |
|-----------------------------------|----------------------|
| Housing material                  | Aluminum die casting |
| Panel Type                        | Monocrystalline      |
| Type Led                          | SMD 3030             |
| PIR sensor                        | Yes                  |
| Led Power                         | 60 W                 |
| Power of the photovoltaic panel   | 70 W                 |
| Voltage of the photovoltaic panel | 18 V                 |
| Luminous efficacy                 | 150-160 lm/W         |
| Correlated color tempperature     | 4000 – 6500 K        |
| Type of battery                   | Lithium (LiFePO4)    |
| Battery voltage                   | 12 V                 |
| Battery capacity                  | 36 Ah                |
| Operating temperature             | -20 °C to +60 °C     |
| Dimensions                        | 789 * 367 * 63.5 mm  |
| Weight                            | 10 .5 kg             |
| Recommended installation height   | 7 – 8 m              |
| lifetime                          | ≥ 100 000 h          |

# All in one Solar Street Light 60 W