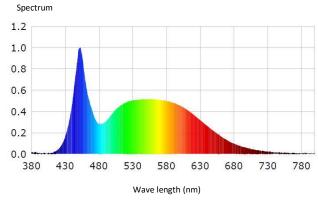

temperature           | -20 to +40 °C                        |
| Standards                       |                                      |
| Energy Efficiency Class         | A+                                   |
| Package data                    |                                      |
| Package dimensions              | 140 x 140 x 230 mm                   |
| Pieces per box                  | 20                                   |
|                                 |                                      |



# High power LED T Bulb 50 W E27

#### **Dimensional drawing**



### **Energy efficiency label**



| Product                        | а      | b      |
|--------------------------------|--------|--------|
| High power LED T Bulb 50 W E27 | 138 mm | 218 mm |

#### **Photometric**



## Life time