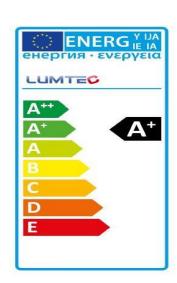

### **Energy efficiency label**

| Product                        | а      | b      |
|--------------------------------|--------|--------|
| High power LED T Bulb 50 W E27 | 138 mm | 218 mm |

#### **Product data**

| Product data                    |                                      |
|---------------------------------|--------------------------------------|
| General information             |                                      |
| Socket                          | E27                                  |
| LED type                        | SMD                                  |
| Nominal lifetime                | 25 000 h                             |
| Number of switch cycles         | X 12500                              |
| Dimmable                        | No                                   |
| Light characteristic            |                                      |
| Beam angle                      | 200°                                 |
| Nominal luminous flux           | ≥ 4500 lm                            |
| Efficacy                        | ≥ 90 lm/W                            |
| Temperature of correlated color | 4000 – 8000 k (According to choice ) |
| Color rendering index           | 80                                   |
| Electrical features             |                                      |
| Input voltage                   | 220 – 240 V                          |
| Input frequency                 | 50 Hz                                |
| Input power                     | 50 W                                 |
| Wattage equivalent              | 270 W                                |
| Nominal start time              | 0.5 s                                |
| Temperature                     |                                      |
| Operating temperature           | -20 to +40 °C                        |
| Standards                       |                                      |
| Energy Efficiency Class         | A+                                   |
| Package data                    |                                      |
| Package dimensions              | 140 x 140 x 230 mm                   |
| Pieces per box                  | 20                                   |
|                                 |                                      |