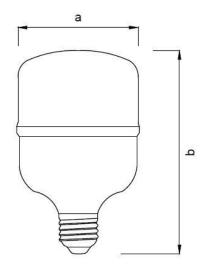

#### **Dimensional drawing**

### **Energy efficiency label**

| Product                        | а      | b      |
|--------------------------------|--------|--------|
| High power LED T Bulb 50 W E27 | 138 mm | 218 mm |