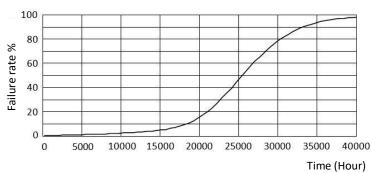

| -20 to +40 °C                        |
| Standards                       |                                      |
| Energy Efficiency Class         | A+                                   |
| Package data                    |                                      |
| Package dimensions              | 140 x 140 x 230 mm                   |
| Pieces per box                  | 20                                   |
|                                 |                                      |



# High power LED T Bulb 50 W E27

#### **Dimensional drawing**



### **Energy efficiency label**



| Product                        | а      | b      |
|--------------------------------|--------|--------|
| High power LED T Bulb 50 W E27 | 138 mm | 218 mm |

#### **Photometric**



## Life time