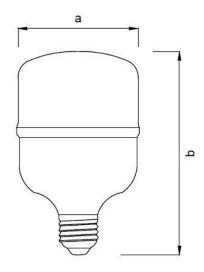

### **Dimensional drawing**

## **Energy efficiency label**

| Product                        | а      | b      |
|--------------------------------|--------|--------|
| High power LED T Bulb 40 W E27 | 118 mm | 186 mm |