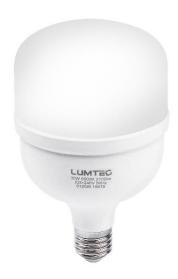

# High power LED T Bulb 40 W E27

When compared to traditional high-intensity discharge (HID) bulbs, our high-power LED bulbs save more than 80% of the energy, and you get the benefits of LEDs in terms of energy efficiency and long life, as well as immediate savings and a lower initial investment. With the correct lamp size and light distribution, you can easily install high-power LED bulbs and bypass the existing ballast while boosting lighting quality.

# High power LED T Bulb 40 W E27