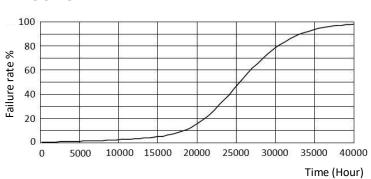

|  |
| Operating temperature           | -20 to +40 °C                        |  |
| Standards                       |                                      |  |
| Energy Efficiency Class         | A+                                   |  |
| Package data                    |                                      |  |
| Package dimensions              | 120 x 120 x 200 mm                   |  |
| Pieces per box                  | 30                                   |  |



# High power LED T Bulb 40 W E27

### **Dimensional drawing**



## **Energy efficiency label**



| Product                        | а      | b      |
|--------------------------------|--------|--------|
| High power LED T Bulb 40 W E27 | 118 mm | 186 mm |

#### **Photometric**



#### Life time