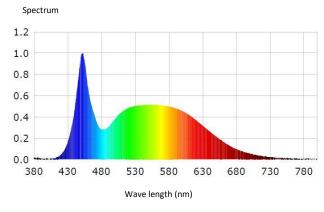

|                                      |  |
| Operating temperature           | -20 to +40 °C                        |  |
| Standards                       |                                      |  |
| Energy Efficiency Class         | A+                                   |  |
| Package data                    |                                      |  |
| Package dimensions              | 120 x 120 x 200 mm                   |  |
| Pieces per box                  | 30                                   |  |



# High power LED T Bulb 40 W E27

### **Dimensional drawing**



## **Energy efficiency label**



| Product                        | а      | b      |
|--------------------------------|--------|--------|
| High power LED T Bulb 40 W E27 | 118 mm | 186 mm |

#### **Photometric**



#### Life time