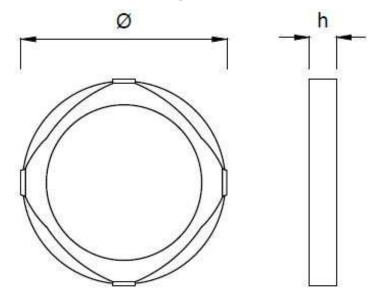

#### **Dimensional drawing**

#### **Energy efficiency label**

| Product                              | Ф      | h     |
|--------------------------------------|--------|-------|
| Surface mounted round led panel 20 w | 170 mm | 28 mm |