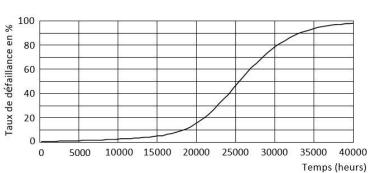

|
| Standards                       |                                      |
| Energy Efficiency Class         | A+                                   |
| Package data                    |                                      |
| Package dimentions              | 175 x 32 x 175 mm                    |
| Packaging by box                | 20                                   |
|                                 |                                      |



### Surface mounted round Led panel 20 W

#### **Dimensional drawing**



#### **Energy efficiency label**



| Product                              | Ф      | h     |
|--------------------------------------|--------|-------|
| Surface mounted round led panel 20 w | 170 mm | 28 mm |

# Photometric 1.2



#### Life time













780



















Contact@lumtec.tn
Contact@kacem-electronic.com