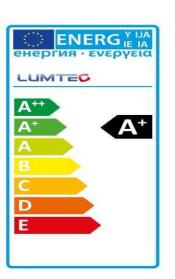

#### **Product data**

| General information             |                                      |
|---------------------------------|--------------------------------------|
| LED type                        | SMD                                  |
| Nominal lifetime                | 25 000 h                             |
| Number of switch cycles         | X 12500                              |
| Dimmable                        | No                                   |
| Light characteristic            |                                      |
| Beam angle                      | 120°                                 |
| Nominal luminous flux           | ≥ 1600 lm                            |
| Efficacy                        | ≥ 80 lm/W                            |
| Temperature of correlated color | 4000 – 8000 k (According to choice ) |
| Color rendering index           | 80                                   |
| Electrical features             |                                      |
| Input voltage                   | 220 – 240 V                          |
| Input frequency                 | 50 Hz                                |
| Absorbed power                  | 20 W                                 |
| Power factor                    | ≥ 0.5                                |
| Temperature                     |                                      |
| Operating temperature           | -20 to +40 °C                        |
| Standards                       |                                      |
| Energy Efficiency Class         | A+                                   |
| Package data                    |                                      |
| Package dimentions              | 175 x 32 x 175 mm                    |
| Packaging by box                | 20                                   |
|                                 |                                      |