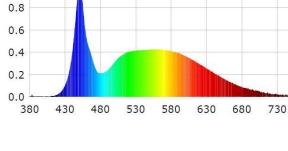

| -20 to +40 °C                        |
| Standards                       |                                      |
| Energy Efficiency Class         | A+                                   |
| Package data                    |                                      |
| Package dimentions              | 175 x 32 x 175 mm                    |
| Packaging by box                | 20                                   |
|                                 |                                      |



### Surface mounted round Led panel 20 W

#### **Dimensional drawing**



#### **Energy efficiency label**



| Product                              | Ф      | h     |
|--------------------------------------|--------|-------|
| Surface mounted round led panel 20 w | 170 mm | 28 mm |

# Photometric 1.2



#### Life time













780



















Contact@lumtec.tn
Contact@kacem-electronic.com