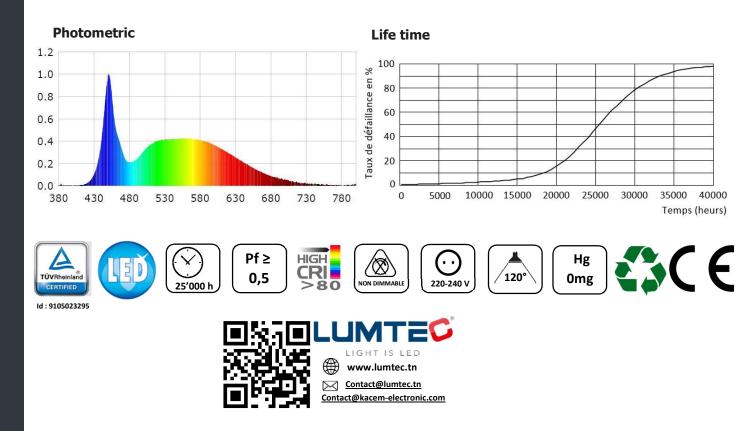

## **Product data**

| General information             |                                      |
|---------------------------------|--------------------------------------|
| LED type                        | SMD                                  |
| Nominal lifetime                | 25 000 h                             |
| Number of switch cycles         | X 12500                              |
| Dimmable                        | No                                   |
|                                 | NO                                   |
| Light characteristic            |                                      |
| Beam angle                      | 120 °                                |
| Nominal luminous flux           | ≥ 720 lm                             |
| Efficacy                        | ≥ 80 lm/W                            |
| Temperature of correlated color | 4000 – 8000 k (According to choice ) |
| Color rendering index           | 80                                   |
| Electrical features             |                                      |
| Input voltage                   | 220 – 240 V                          |
| Input frequency                 | 50 Hz                                |
| Absorbed power                  | 9 W                                  |
| Power factor                    | ≥ 0.5                                |
| Temperature                     |                                      |
| Operating temperature           | -20 to +40 °C                        |
| Standards                       |                                      |
| Energy Efficiency Class         | A+                                   |
| Package data                    |                                      |
| Package dimentions              | 126 x 32 x 126 mm                    |
| Packaging by box                | 40                                   |
|                                 |                                      |