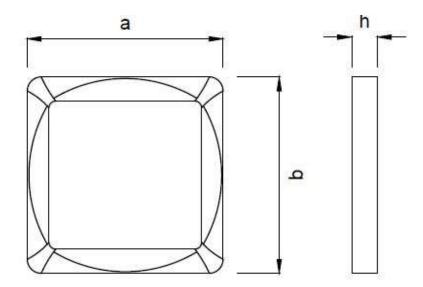

#### **Dimensional drawing**

| Product                              | a/b    | h     |
|--------------------------------------|--------|-------|
| Surface mounted square led panel 9 w | 120 mm | 28 mm |