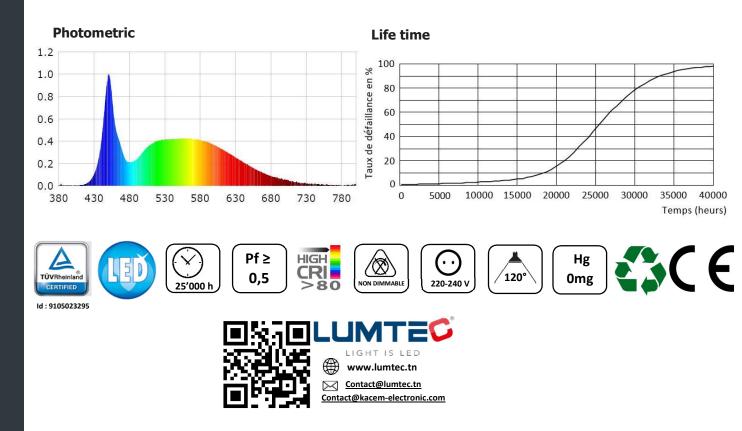

### **Product data**

| LED type                        | SMD                                  |  |
|---------------------------------|--------------------------------------|--|
| Nominal lifetime                | 25 000 h                             |  |
| Number of switch cycles         | X 12500                              |  |
| Dimmable                        | No                                   |  |
| Light characteristic            |                                      |  |
| Beam angle                      | 120 °                                |  |
| Nominal luminous flux           | ≥ 2400 lm                            |  |
| Efficacy                        | ≥ 80 lm/W                            |  |
| Temperature of correlated color | 4000 – 8000 k (According to choice ) |  |
| Color rendering index           | 80                                   |  |
| Electrical features             |                                      |  |
| Input voltage                   | 220 – 240 V                          |  |
| Input frequency                 | 50 Hz                                |  |
| Absorbed power                  | 30 W                                 |  |
| Power factor                    | ≥ 0.5                                |  |
| Temperature                     |                                      |  |
| Operating temperature           | -20 to +40 °C                        |  |
| Standards                       |                                      |  |
| Energy Efficiency Class         | A+                                   |  |
| Package data                    |                                      |  |
| Package dimentions              | 230 x 32 x 230 mm                    |  |
| Packaging by box                | 20                                   |  |