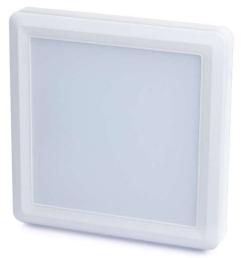

# Surface mounted square Led panel 30 W

The surface mounted Led panel is formed with optical lenses on each Led ensuring a unified distribution of light.

This type of panel is also easy to install, which is why it is found in various applications such as at a house, office, restaurant, hotel, supermarket, and so on.