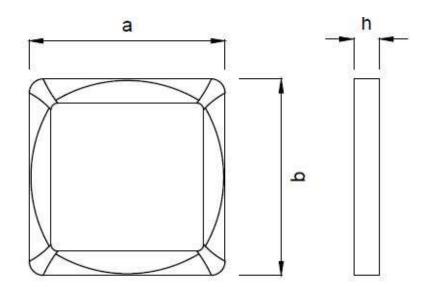

#### **Dimensional drawing**

| Product                               | a/b    | h     |
|---------------------------------------|--------|-------|
| Surface mounted square led panel 30 w | 225 mm | 28 mm |