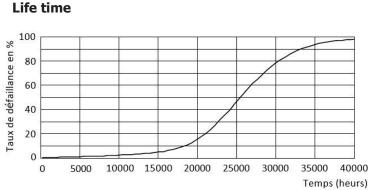

#### **Product data**

| 1 Todact data                   |                                      |
|---------------------------------|--------------------------------------|
| General information             |                                      |
| LED type                        | SMD                                  |
| Nominal lifetime                | 25 000 h                             |
| Number of switch cycles         | X 12500                              |
| Dimmable                        | No                                   |
| Light characteristic            |                                      |
| Beam angle                      | 120°                                 |
| Nominal luminous flux           | ≥ 1600 lm                            |
| Efficacy                        | ≥ 80 lm/W                            |
| Temperature of correlated color | 4000 – 8000 k (According to choice ) |
| Color rendering index           | 80                                   |
| Electrical features             |                                      |
| Input voltage                   | 220 – 240 V                          |
| Input frequency                 | 50 Hz                                |
| Absorbed power                  | 20 W                                 |
| Power factor                    | ≥ 0.5                                |
| Temperature                     |                                      |
| Operating temperature           | -20 to +40 °C                        |
| Standards                       |                                      |
| Energy Efficiency Class         | A+                                   |
| Package data                    |                                      |
| Package dimentions              | 175 x 32 x 175 mm                    |
| Packaging by box                | 20                                   |
|                                 |                                      |