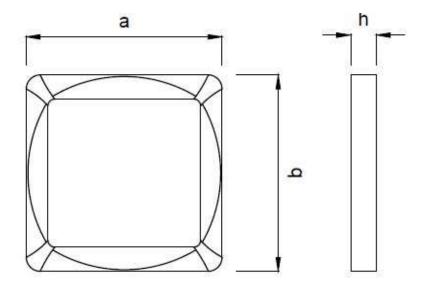

#### **Dimensional drawing**

### **Energy efficiency label**

| Product                               | a/b    | h     |
|---------------------------------------|--------|-------|
| Surface mounted square led panel 20 w | 170 mm | 28 mm |