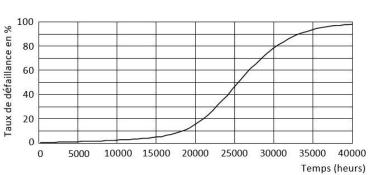

|                                      |
| Energy Efficiency Class         | A+                                   |
| Package data                    |                                      |
| Package dimentions              | 126 x 32 x 126 mm                    |
| Packaging by box                | 40                                   |
|                                 |                                      |



## Surface mounted round Led panel 9 W

#### **Dimensional drawing**



#### **Energy efficiency label**



|                                     | •      | h     |
|-------------------------------------|--------|-------|
| Surface mounted round led panel 9 w | 120 mm | 28 mm |

#### **Photometric** 1.2 1.0 0.8 0.6 0.4 0.2 0.0 430 580 630 680 730 780 380 480 530

### Life time