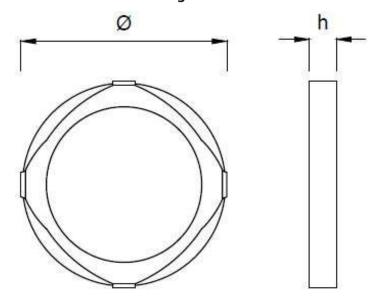

#### **Dimensional drawing**

#### **Energy efficiency label**

|                                     | •      | h     |
|-------------------------------------|--------|-------|
| Surface mounted round led panel 9 w | 120 mm | 28 mm |