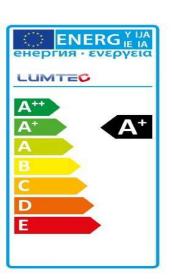

#### **Energy efficiency label**

| Product                              | Ф      | h     |
|--------------------------------------|--------|-------|
| Surface mounted round led panel 30 w | 225 mm | 28 mm |

#### **Product data**

| General information             |                                      |
|---------------------------------|--------------------------------------|
| LED type                        | SMD                                  |
| Nominal lifetime                | 25 000 h                             |
| Number of switch cycles         | X 12500                              |
| Dimmable                        | No                                   |
| Light characteristic            |                                      |
| Beam angle                      | 120°                                 |
| Nominal luminous flux           | ≥ 2400 lm                            |
| Efficacy                        | 80 lm/W                              |
| Temperature of correlated color | 4000 – 8000 k (According to choice ) |
| Color rendering index           | 80                                   |
| Electrical features             |                                      |
| Input voltage                   | 220 – 240 V                          |
| Input frequency                 | 50 Hz                                |
| Absorbed power                  | 30 W                                 |
| Power factor                    | ≥ 0.5                                |
| Temperature                     |                                      |
| Operating temperature           | -20 to +40 °C                        |
| Standards                       |                                      |
| Energy Efficiency Class         | A+                                   |
| Package data                    |                                      |
| Package dimentions              | 230 x 32 x 230 mm                    |
| Packaging by box                | 20                                   |
|                                 |                                      |