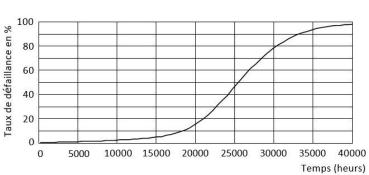

### Life time

#### **Product data**

| General information             |                                      |
|---------------------------------|--------------------------------------|
| LED type                        | SMD                                  |
| Nominal lifetime                | 25 000 h                             |
| Number of switch cycles         | X 12500                              |
| Dimmable                        | No                                   |
| Light characteristic            |                                      |
| Beam angle                      | 120°                                 |
| Nominal luminous flux           | ≥ 2400 lm                            |
| Efficacy                        | 80 lm/W                              |
| Temperature of correlated color | 4000 – 8000 k (According to choice ) |
| Color rendering index           | 80                                   |
| Electrical features             |                                      |
| Input voltage                   | 220 – 240 V                          |
| Input frequency                 | 50 Hz                                |
| Absorbed power                  | 30 W                                 |
| Power factor                    | ≥ 0.5                                |
| Temperature                     |                                      |
| Operating temperature           | -20 to +40 °C                        |
| Standards                       |                                      |
| Energy Efficiency Class         | A+                                   |
| Package data                    |                                      |
| Package dimentions              | 230 x 32 x 230 mm                    |
| Packaging by box                | 20                                   |
|                                 |                                      |