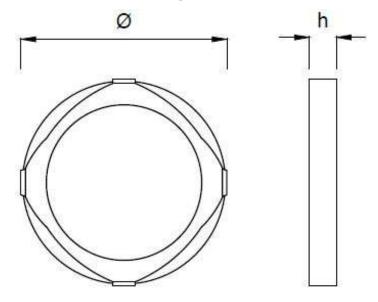

#### **Dimensional drawing**

#### **Energy efficiency label**

| Product                              | Ф      | h     |
|--------------------------------------|--------|-------|
| Surface mounted round led panel 30 w | 225 mm | 28 mm |