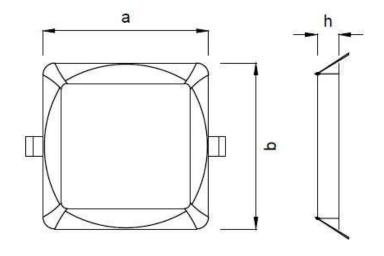

### **Dimensional drawing**

### **Energy efficiency label**

| Product                       | a/b    | h     |
|-------------------------------|--------|-------|
| Recessed square led panel 9 w | 120 mm | 24 mm |