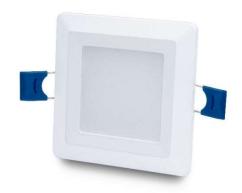

# Recessed square Led panel 9 W

The recessed square Led panel is formed with optical lenses on each Led ensuring a unified distribution of light. This type of panel is also easy to install, which is why it is found in various applications such as at a house, office, restaurant, hotel, supermarket, and so on.

## Recessed square Led panel 6 W