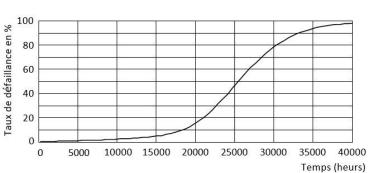

Standards                       |                                      |
| Energy Efficiency Class         | A+                                   |
| Package data                    |                                      |
| Package dimentions              | 126 x 35 x 92 mm                     |
| Packaging by box                | 60                                   |
|                                 |                                      |



# Recessed square Led panel 6 W

### **Dimensional drawing**



### **Energy efficiency label**



| Product                       | a/b   | h     |
|-------------------------------|-------|-------|
| Recessed square led panel 6 w | 86 mm | 24 mm |

#### **Photometric** 1.2 1.0 0.8 0.6 0.4 0.2 0.0 430 580 630 680 730 780 380 480 530

# Life time





























Contact@kacem-electronic.com