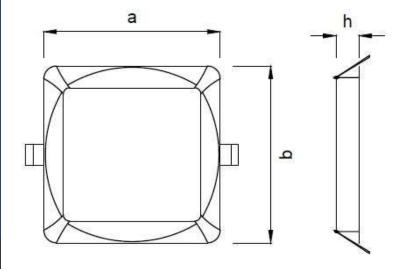

### **Dimensional drawing**

### **Energy efficiency label**

| Product                       | a/b   | h     |
|-------------------------------|-------|-------|
| Recessed square led panel 6 w | 86 mm | 24 mm |