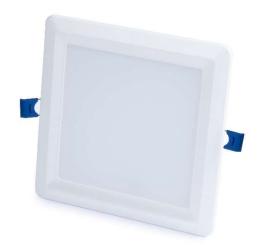

# Recessed square Led panel 30 W

The recessed square Led panel is formed with optical lenses on each Led ensuring a unified distribution of light. This type of panel is also easy to install, which is why it is found in various applications such as at a house, office, restaurant, hotel, supermarket, and so on.

## Recessed square Led panel 30 W