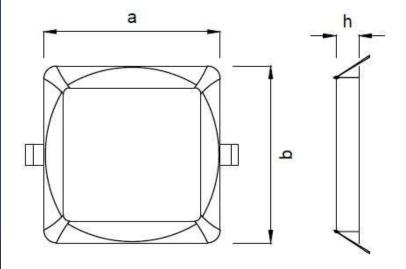

### **Dimensional drawing**

### **Energy efficiency label**

| Product                        | a/b    | h       |
|--------------------------------|--------|---------|
| Recessed square led panel 30 w | 225 mm | 24.5 mm |