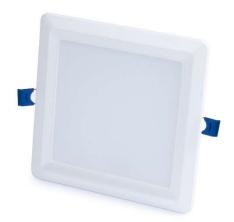

# Recessed square Led panel 20 W

The recessed square Led panel is formed with optical lenses on each Led ensuring a unified distribution of light. This type of panel is also easy to install, which is why it is found in various applications such as at a house, office, restaurant, hotel, supermarket, and so on.

## Recessed square Led panel 20 W