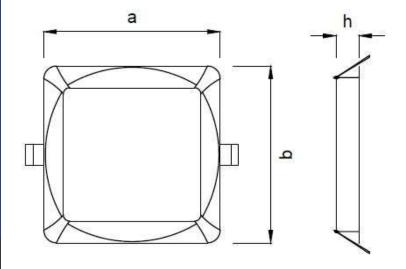

### **Dimensional drawing**

### **Energy efficiency label**

| Product                        | a/b    | h     |
|--------------------------------|--------|-------|
| Recessed square led panel 20 w | 170 mm | 24 mm |