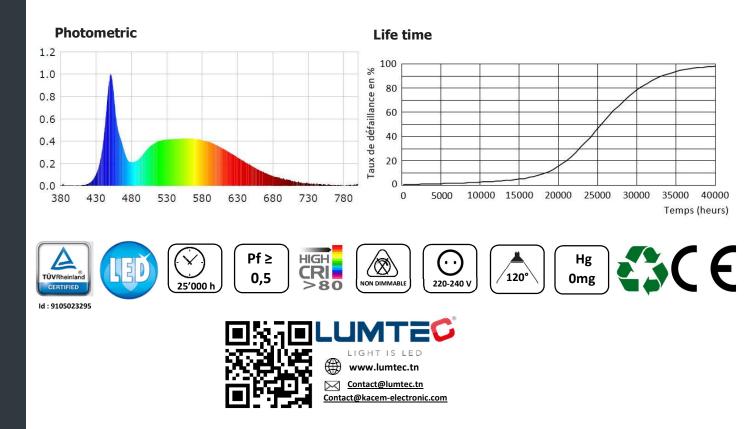

### **Product data**

| General information             |                                      |  |
|---------------------------------|--------------------------------------|--|
| LED type                        | SMD                                  |  |
| Nominal lifetime                | 25 000 h                             |  |
| Number of switch cycles         | X 12500                              |  |
| Dimmable                        | No                                   |  |
| Light characteristic            |                                      |  |
| Beam angle                      | 120 °                                |  |
| Nominal luminous flux           | ≥ 480 lm                             |  |
| Efficacy                        | ≥ 80 lm/W                            |  |
| Temperature of correlated color | 4000 – 8000 k (According to choice ) |  |
| Color rendering index           | 80                                   |  |
| Electrical features             |                                      |  |
| Input voltage                   | 220 – 240 V                          |  |
| Input frequency                 | 50 Hz                                |  |
| Absorbed power                  | 6 W                                  |  |
| Power factor                    | ≥ 0.5                                |  |
| Temperature                     |                                      |  |
| Operating temperature           | -20 to +40 °C                        |  |
| Standards                       |                                      |  |
| Energy Efficiency Class         | A+                                   |  |
| Package data                    |                                      |  |
|                                 |                                      |  |
| Package dimentions              | 95 x 38 x 103 mm                     |  |