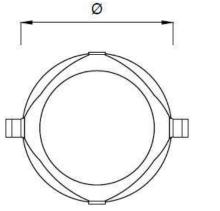

#### **Dimensional drawing**

## Energy efficiency label

| Product                      | Φ     | h     |
|------------------------------|-------|-------|
| Recessed round led panel 6 w | 90 mm | 24 mm |