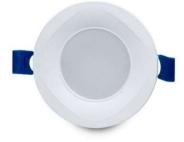

# Recessed round Led panel 6 W

The recessed square Led panel is formed with optical lenses on each Led ensuring a unified distribution of light. This type of panel is also easy to install, which is why it is found in various applications such as at a house, office, restaurant, hotel, supermarket, and so on.

## Recessed round Led panel 6 W