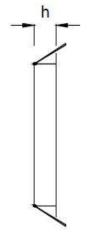

#### **Dimensional drawing**

## Energy efficiency label

| Product                      | Φ     | h     |
|------------------------------|-------|-------|
| Recessed round led panel 6 w | 90 mm | 24 mm |