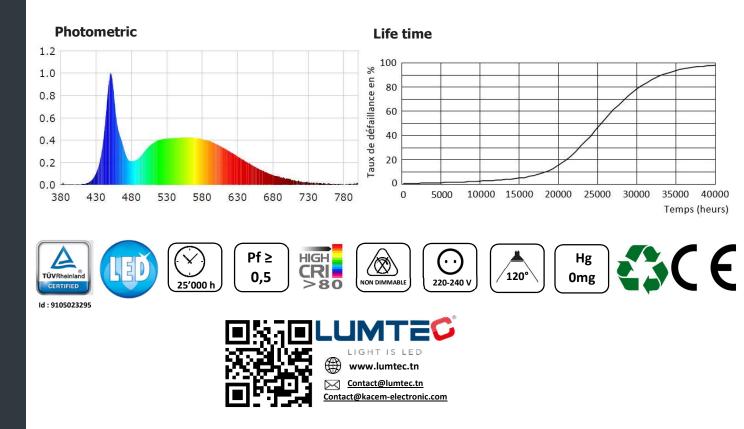

### **Product data**

| General information             |                                      |
|---------------------------------|--------------------------------------|
| LED type                        | SMD                                  |
| Nominal lifetime                | 25 000 h                             |
| Number of switch cycles         | X 12500                              |
| Dimmable                        | No                                   |
| Light characteristic            |                                      |
| Beam angle                      | 120 °                                |
| Nominal luminous flux           | ≥ 2400 lm                            |
| Efficacy                        | ≥ 80 lm/W                            |
| Temperature of correlated color | 4000 – 8000 k (According to choice ) |
| Color rendering index           | 80                                   |
| Electrical features             |                                      |
| Input voltage                   | 220 – 240 V                          |
| Input frequency                 | 50 Hz                                |
| Absorbed power                  | 30 W                                 |
| Power factor                    | ≥ 0.5                                |
| Temperature                     |                                      |
| Operating temperature           | -20 to +40 °C                        |
| Standards                       |                                      |
| Energy Efficiency Class         | A+                                   |
| Package data                    |                                      |
| Package dimentions              | 227 x 35 x 229 mm                    |
|                                 |                                      |