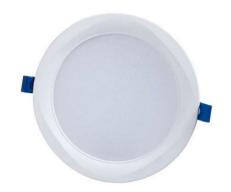

# Recessed round Led panel 20 W

The recessed square Led panel is formed with optical lenses on each Led ensuring a unified distribution of light. This type of panel is also easy to install, which is why it is found in various applications such as at a house, office, restaurant, hotel, supermarket, and so on.

# Recessed round Led panel 20 W