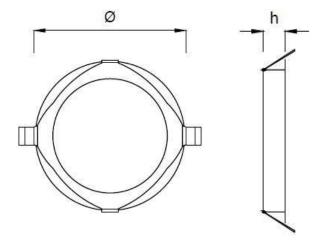

### **Dimensional drawing**

### **Energy efficiency label**

| Product                       | Ф      | h     |
|-------------------------------|--------|-------|
| Recessed round led panel 20 w | 170 mm | 24 mm |