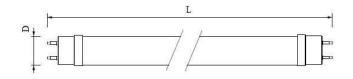

### **Dimensional drawing**

| Product          | L       | D     |
|------------------|---------|-------|
| Led tube T8 10 W | 600 mm  | 26 mm |
| Led tube T8 20 W | 1200 mm | 26 mm |
| Led tube T8 30 W | 1200 mm | 26 mm |