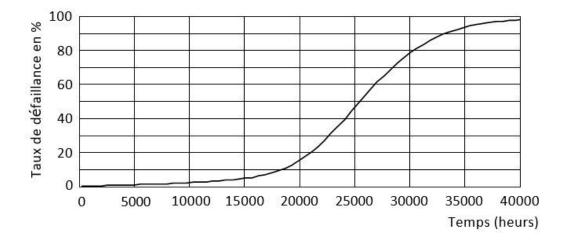

| -20 to +45 °C                            |  |
| Storage temperature                          | -40 to +65 °C                            |  |
| Product Data                                 |                                          |  |
| Quantity per pack                            | 1                                        |  |
| Packaging by box                             | 25                                       |  |
|                                              |                                          |  |



## Led Tube T8

### **Dimensional drawing**



| Product          | L       | D     |
|------------------|---------|-------|
| Led tube T8 10 W | 600 mm  | 26 mm |
| Led tube T8 20 W | 1200 mm | 26 mm |
| Led tube T8 30 W | 1200 mm | 26 mm |

### Lifetime