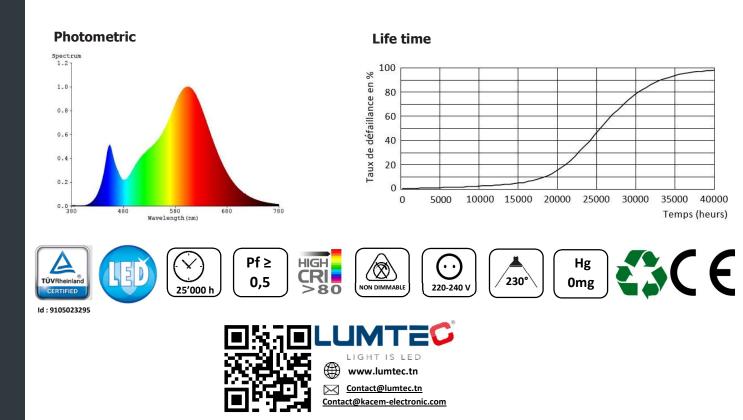

## **Product data**

| General information             |                                                   |  |
|---------------------------------|---------------------------------------------------|--|
| Socket                          | E14                                               |  |
| LED type                        | SMD                                               |  |
| Nominal lifetime                | 25 000 h                                          |  |
| Number of switch cycles         | X 12500                                           |  |
| Dimmable                        | No                                                |  |
| Light characteristic            |                                                   |  |
| Beam angle                      | 230 °                                             |  |
| Nominal luminous flux           | $\geq$ 400 / $\geq$ 480 lm ( According to power ) |  |
| Efficacy                        | ≥ 80 lm/W                                         |  |
| Temperature of correlated color | 4000 – 8000 k (According to choice )              |  |
| Color rendering index           | 80                                                |  |
| Electrical features             |                                                   |  |
| Input voltage                   | 220 – 240 V                                       |  |
| Input frequency                 | 50 Hz                                             |  |
| Absorbed power                  | 5 / 6 W ( According to choice)                    |  |
| Wattage equivalent              | 40 / 50 W ( According to power )                  |  |
| Nominal start time              | 0.5 s                                             |  |
| Temperature                     |                                                   |  |
| Operating temperature           | -20 to +40 °C                                     |  |
| Standards                       |                                                   |  |
| Energy Efficiency Class         | A+                                                |  |
| Package data                    |                                                   |  |
| Package dimentions              | 38 x 38 x 106 mm                                  |  |
| Packaging by box                | 100                                               |  |