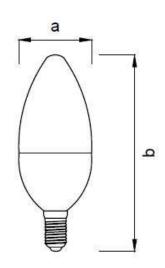

#### **Dimensional drawing**

### **Energy efficiency label**

| Product            | а     | b      |
|--------------------|-------|--------|
| Led candle C37 E14 | 37 mm | 100 mm |