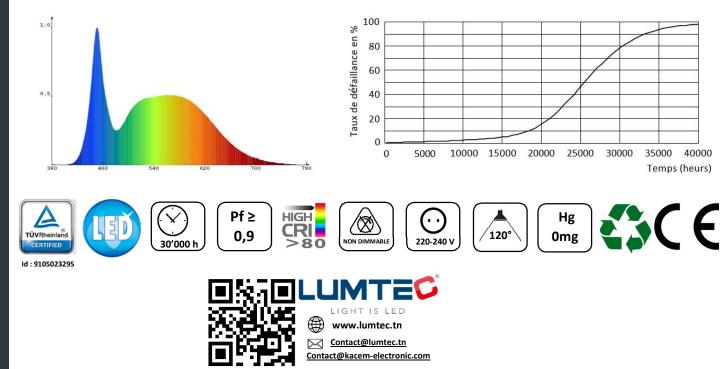

#### **Product data**

| General information             |                                       |  |
|---------------------------------|---------------------------------------|--|
| LED type                        | SMD                                   |  |
| Nominal lifetime                | 30 000 h                              |  |
| Number of switch cycles         | X 15000                               |  |
| Dimmable                        | No                                    |  |
| Light characteristic            |                                       |  |
| Beam angle                      | 120 °                                 |  |
| Nominal luminous flux           | 4800 lm                               |  |
| Efficacy                        | 100 lm/W                              |  |
| Temperature of correlated color | 4000 / 6500 K ( According to choice ) |  |
| Color rendering index           | 80                                    |  |
| Electrical features             |                                       |  |
| Input voltage                   | 220 – 240 V                           |  |
| Input frequency                 | 50 Hz                                 |  |
| Absorbed power                  | 48 W                                  |  |
| Power factor                    | ≥ 0.9                                 |  |
| Temperature                     |                                       |  |
| Operating temperature           | -20 to +40 °C                         |  |
| Standards                       |                                       |  |
| Energy Efficiency Class         | A+                                    |  |
| Package data                    |                                       |  |
| Package dimentions              | 620 x 30 x 650 mm                     |  |
| Packaging by box                | 10                                    |  |

### Photometric

#### Life time