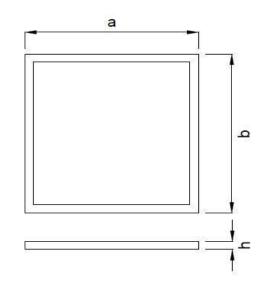

#### **Dimensional drawing**

**Energy efficiency label** 

| Product                   | a/b    | h     |
|---------------------------|--------|-------|
| Back-lit panel light 48 W | 595 mm | 30 mm |